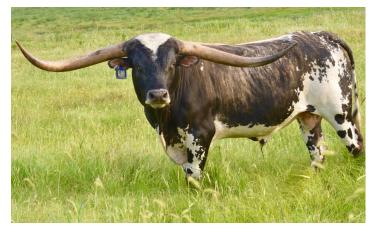

## **BLUE MOON GLR**

| Date of Birth:  | 04/23/2021               |
|-----------------|--------------------------|
| Registration 1: | BI102215                 |
| Breeder:        | GILLILAND RANCH          |
| Owner:          | GILLILAND/ MANNING#86727 |

http://www.hiredhandsoftware.com

Courtesy of Gilliland Ranch

BM's COLOR IS A RARE REVERSE BRINDLE DARK BLUE GRULLA--HENCE THE NAME.COMBINE THAT WITH A PEDIGREE OF 30 OVER 80" & YOU HAVE 703 RHF SHARP SHOOTER UNPARALLELED VALUE: THERE ARE 2 OVER 100";5 OVER 90";24 OVER 80"; WINNER OF HIS CLASS IN TCC HOUDINI THE DOUBLE DOWN FUTURITY AUGUST 13, 2022 IN COLORADO. SCROTAL CIRCUMFERENCE-35.5cmCURRENT OWNERS HR RIO ROSE TTT: 80.5000 on 10/07/2024 COWBOY TUFF CHEX TKR ROYAL "T" TKR ROYAL TUFFETTE WS Rising Star BLUE MOON GLR **Concealed Weapon** Hubbells 20 Gauge HUBBELLS RIO GLORY ARCHER'S 20 GAUGE GAL Archer Texa GLR ARCHER'S ARIA WS ZOOM RE н RE 0 W A F Т