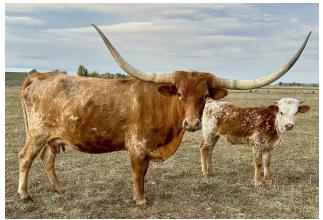

## **3S Whoa Nellie**

Date of Birth: **Registration 1:** Sale Price: **Owner:** 

02/01/2019 CI319558\* \$ Greg Kott

Courtesy of Laid Back Ranch

This heifer is going to be a stunning cow! G & L Painted Savage has continuously sired spectacular daughter. She is dog gentle, easy to handle and her dam is always an overachiever. We love cows the outproduce themselves! Her pedigree is stacked for success with ZD Kelly, The Shadow and the immortal Butler bull, Bold Ruler. She has not been exposed. Horns are exploding in growth, 59 3/4" TTT on 4/20. This heifer has not been exposed. She is

TTT:

73.5000 on 10/14/2024

**G&L PAINTED SAVAGE** 

3S Whoa Nellie

**G&L ENCHANTED SUE** 

**G&L SHOWDOWN** 

**G&L SPELLBOUND** 

LP Turbo's Lena